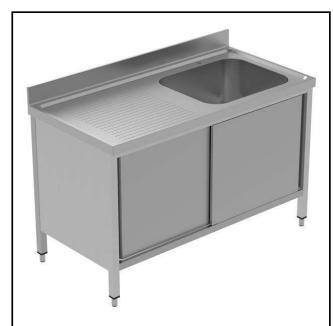

## PLUS - Static Preparation 1400 mm Sink Cupboard with 1 Bowl - Left Drainer

| ITEM #  |  |
|---------|--|
| MODEL # |  |
| NAME #  |  |
| SIS #   |  |
| AIA #   |  |

134136 (GLG1416SXP)

Sink Cupboard with 1 bowl and left-hand drainer, 1400mm

### Construction

- Welded frame and legs.
- Worktop with 50mm high profile, is in stainless steel Scotch Brite finishing, 10/10 in thickness with anti-drip edges and welded corners and overflow rim along the top.
- Constructed entirely in 304 AISI stainless steel.
- Sink bowl is sound-deadened, in polish stainless steel overflow pipe and 2" drain hole.
- Drainers are sound-deadened with stainless steel reinforcement bars.
- Upstand back completely covered with Stainless Steel welded profile.
- Sliding doors are in stainless steel and doublewalled with sound-deadening material inside. They are 7/10mm in thickness with roll bearings and end limit stop.
- Doorsliding system is fluent and reliable, tested with over 80.000 cycles by external certified body.
- Cupboard interior has easy access thanks to completely openable doors.
- Base panel has 40mm high profile, is 8/10 in thickness with upturned edges and bar reinforcement.
- Height-adjustable stainless steel feet (-20/+30mm).