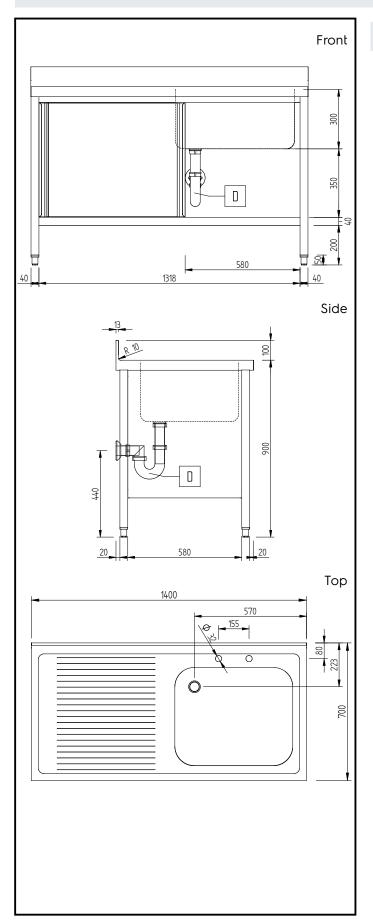

# **Key Information:**

External dimensions, Width:

134136 (GLG1416SXP)

External dimensions, Depth:

External dimensions, Height:

Upstand Dimensions, Height:

1000 mm

1000 mm

1000 mm

13 mm

Upstand Dimensions, Depth:

Upstand Dimensions, Radius:

R=10

Bowls number

**Bowl dimensions** 600x500xH300

Worktop thickness: 50 mm Net weight: 53 kg